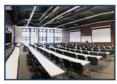

See a sample of the rooms available below:

\*All rooms have access to the following AV: projector, microphone, PC, speakers.

<u>Lecture Room A</u> Layout - Classroom Capacity - 150

<u>Lecture Room B</u> Layout - Plectrum Tables Capacity - 150

<u>Lecture Room C</u> Layout - Classroom Capacity - 204

<u>Lecture Room A, B &</u> <u>C Foyer</u> Layout - Foyer Space

Seminar Room 1 Layout - Classroom Capacity - 44

Seminar Room 5 Layout - Classroom Capacity - 50