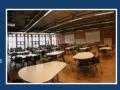

See a sample of the rooms available below:

\*All rooms have access to the following AV: projector, microphone, PC, speakers.

<u>Lecture Room A</u> Layout - Classroom Capacity - 150

<u>Lecture Room B</u> Layout - Plectrum Tables Capacity - 150

<u>Lecture Room C</u> Layout - Classroom Capacity - 204

<u>Lecture Room A, B &</u> <u>C Foyer</u> Layout - Foyer Space

Seminar Room 1 Layout - Classroom Capacity - 44

Seminar Room 5 Layout - Classroom Capacity - 50