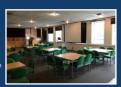

See a sample of the rooms available below:

\*All rooms have access to the following AV: projector, microphone, PC, speakers.

<u>Lecture Room A</u> Layout - Classroom Capacity - 150

<u>Lecture Room B</u> Layout - Plectrum Tables Capacity - 150

<u>Lecture Room C</u> Layout - Classroom Capacity - 204

<u>Lecture Room A, B &</u> <u>C Foyer</u> Layout - Foyer Space

Seminar Room 1 Layout - Classroom Capacity - 44

Seminar Room 5 Layout - Classroom Capacity - 50

Seminar Room 6 Layout - Classroom Capacity - 50

Marino Room Layout - Classroom Capacity - 20 (\*No AV)

Fulton House Fulton House

Gower Room
Layout - Boardroom
Capacity - 20
(AV: LCD Sceen)

Room West
Layout - Cabaret Style
Capacity - 60
(AV: projector & screen)