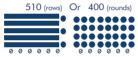

## The Refectory Capacity: \*Not to scale

Gala Dinner:

Cabaret: 320 (based on 8 per table)

Exhibition: 60 stands (6ft trestle

Theatre Style: 800