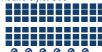

## The Refectory Capacity: \*Not to scale

Gala Dinner:

Cabaret: 320 (based on 8 per table)

Exhibition: 60 stands (6ft trestle

Theatre Style: 800