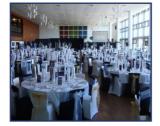

At the heart of Singleton Campus, our original base is the Grade II listed Fulton House

The Refectory in Fulton House is Singleton Park's largest flat-floor space with a lovely terrace area and spectacular views over Swansea Bay. It's the perfect place for gala dinners, receptions and functions of all kinds

## The Refectory Capacity: \*Not to scale

Gala Dinner:

Cabaret: 320 (based on 8 per table)

Exhibition: 60 stands (6ft trestle

Theatre Style: 800